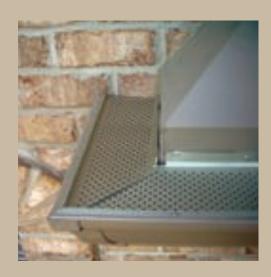

Leaf Relief® is not only the most effective gutter protection system on the market, it is also the most invisible. Leaf Relief® lays flat and fits snugly on top of your gutter.

### Simple Installation

Mounts directly to gutter. No lifting shingles... which may cause other repair headaches or void your roof warranty!