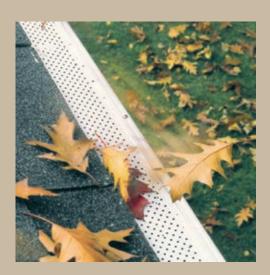

## THE MOST EFFECTIVE PATENTED DESIGN

Leaf Relief®'s patented design allows water to flow freely while debris is lifted away from gutters with a gentle breeze. Independent testing proves Leaf Relief® is 100% effective against leaves, twigs, pine needles and small debris.

### **Keeps Water Flowing**

Patented Aluma-Perf™ technology keeps leaves, needles, seeds and twigs out... and off...with a gentle breeze.